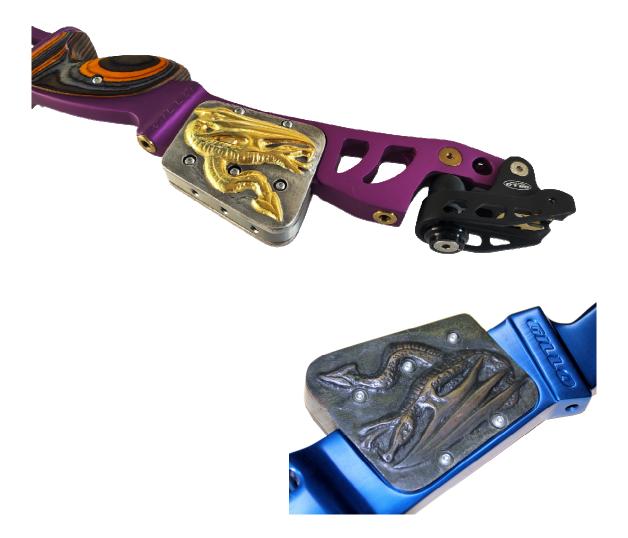

## **G1 Bare Bow Dragon Shell**G01-BW-02-DG

- Bare Bow cover kit for all GILLO risers form 25" and up
- Specially sculptured for us by the Italian artist Salvatore Gagliano
- Casted in Bronze in limited edition and hand adjusted to fit
- Special Limited edition had Gold and Silver plating
- Replaces the side plates of G01-BW- 02 Bare Bow Composable weight
- Symmetric mount, allows four different balances for each kit
- 480 gr total for the two side plates

**Warning!**: Use of combinations over 700 grams are not suggested on G2, GX and GX2 risers as of the limited support it can offer by its 4 x M4 tapped holes. Their use voids warranty

| Model             | Description                                            | Total<br>weight | EAN-13        |
|-------------------|--------------------------------------------------------|-----------------|---------------|
| G01-BW-02-DG-0    | Dragon Shell, Bronze plates only                       | 0,480           | 8052740943354 |
| G01-BW-02-DG-GO-0 | Dragon Shell, Bronze plates<br>Gold-Silver plated only | 0,480           | 8050247410997 |
| G01-BW-02-0A0     | Aluminium, Center                                      | 0,097           | 8052740942951 |
| G01-BW-02-0S0     | Steel, Center                                          | 0,281           | 8052740942937 |
| G01-BW-02-DG-A    | Dragon Shell with Aluminium center                     | 0,577           |               |
| G01-BW-02-DG-S    | Dragon Shell with Steel center                         | 0,761           |               |