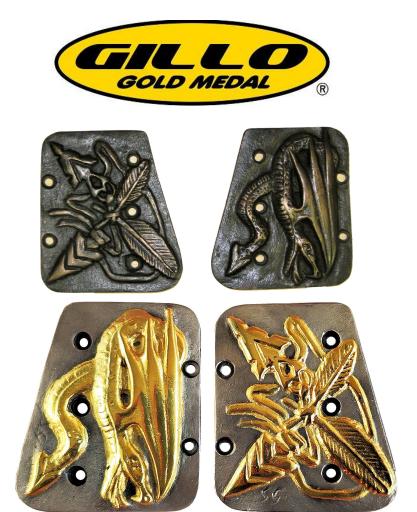

## **G1 Bare Bow Dragon Shell**G01-BW-02-DG

- Bare Bow cover kit for all GILLO risers form 25" and up
- Specially sculptured for us by the Italian artist Salvatore Gagliano
- Casted in Bronze in limited edition and hand adjusted to fit
- Special Limited edition had Gold and Silver plating
- Replaces the side plates of G01-BW- 02 Bare Bow Composable weight
- Symmetric mount, allows four different balances for each kit
- 480 gr total for the two side plates

**Warning!**: Use of combinations over 700 grams are not suggested on G2, GX and GX2 risers as of the limited support it can offer by its 4 x M4 tapped holes. Their use voids warranty

| Model             | Description                                            | Total<br>weight | EAN-13        |
|-------------------|--------------------------------------------------------|-----------------|---------------|
| G01-BW-02-DG-0    | Dragon Shell, Bronze plates only                       | 0,480           | 8052740943354 |
| G01-BW-02-DG-GO-0 | Dragon Shell, Bronze plates<br>Gold-Silver plated only | 0,480           | 8050247410997 |
| G01-BW-02-0A0     | Aluminium, Center                                      | 0,097           | 8052740942951 |
| G01-BW-02-0S0     | Steel, Center                                          | 0,281           | 8052740942937 |
| G01-BW-02-DG-A    | Dragon Shell with Aluminium center                     | 0,577           |               |
| G01-BW-02-DG-S    | Dragon Shell with Steel center                         | 0,761           |               |